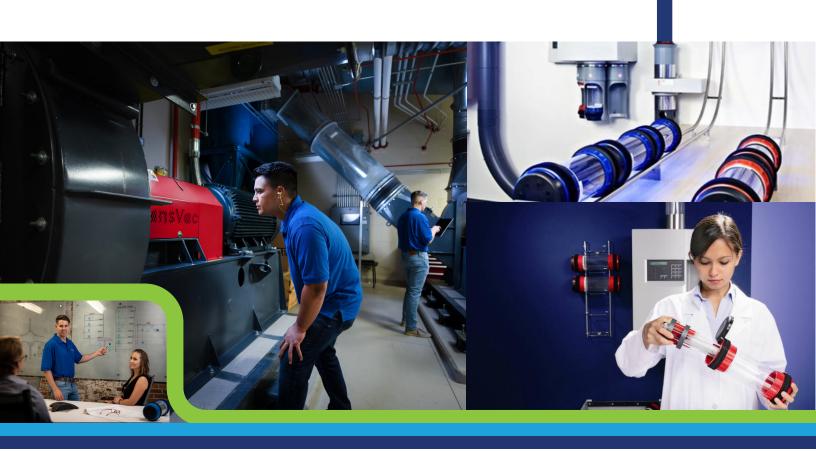

#### **AEROCOM PNEUMATIC TUBE SYSTEM**

■ Reduce Wait Time ■ Save Ceiling Space ■ Be Quiet and Leak-Proof

The intelligent system offers unique advantages including pass-through design, enhanced security and leak-proof carriers.